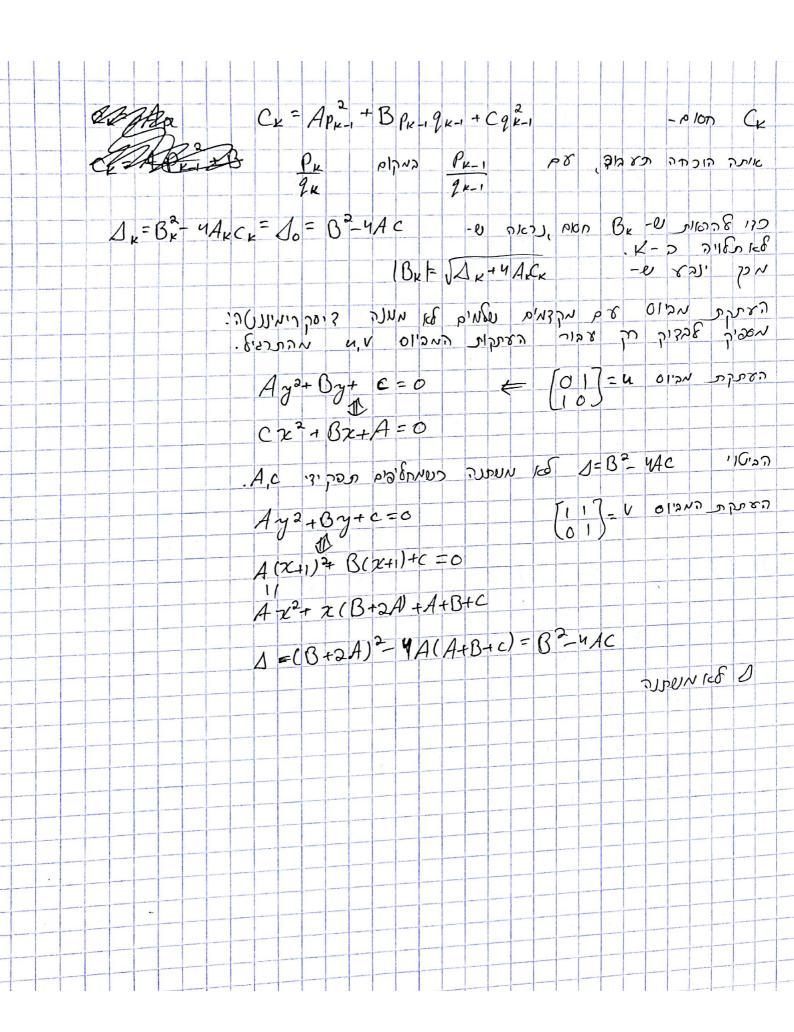

|              |             |          |             |       |      | 20          | 12/2       |                   | ~                |       |                | 1          | 1   | 1,A            | _1                 |            | 133         | A     |        |            |         |                |       |     |    | ~             | 1.2  |     |   |   |
|        |        |      |      |      |         |     |              |             |          |             |       |      |             |            |                   |                  |       |                |            |     |                |                    |            |             |       | S      | ca.        | nn      | ьd             | h     | , C | am | $\mathbf{S}c$ | an   | ne  | r |   |

Scanned by CamScanner





|                            |                                                                           |                  |                     |               |