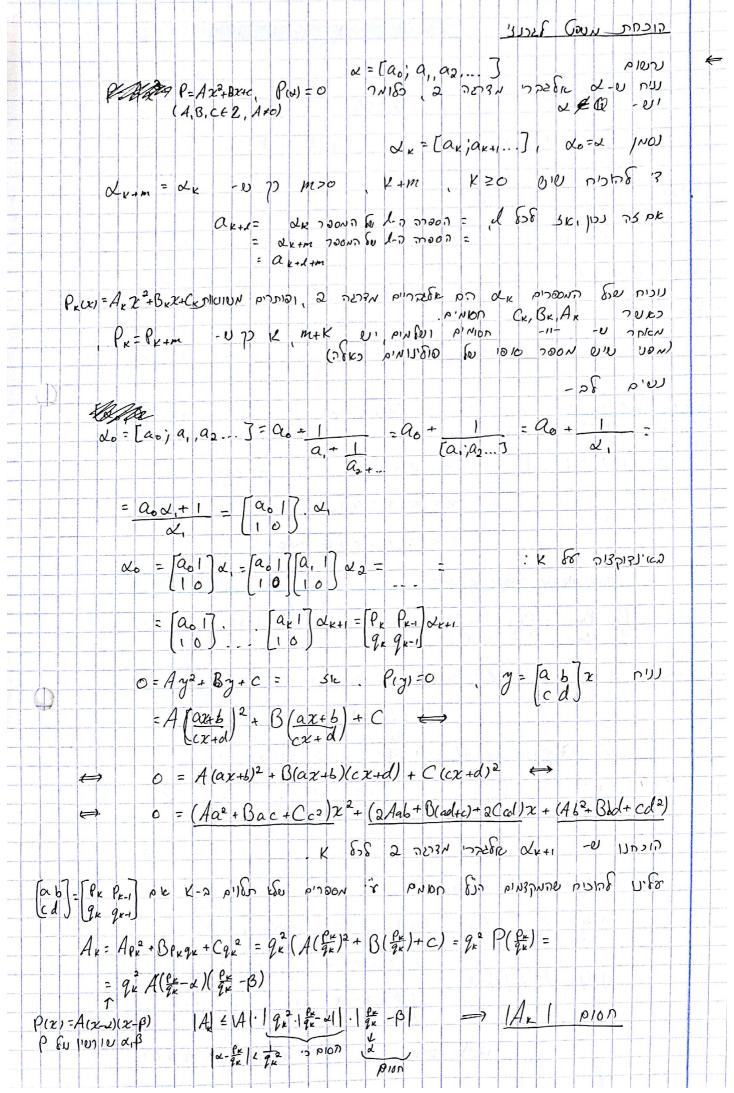

|              |             |          |             |       |      | 20          | 12/2       |                   | ~                |       |                | 1          | 1   | 1,A            | _1                 |            | 133         | A     |        |            |         |                |       |     |    | ~             | 1.2  |     |   |   |
|        |        |      |      |      |         |     |              |             |          |             |       |      |             |            |                   |                  |       |                |            |     |                |                    |            |             |       | S      | ca.        | nn      | ьd             | h     | , C | am | $\mathbf{S}c$ | an   | ne  | r |   |

Scanned by CamScanner





|                            |                                                                           |                  |                     |               |